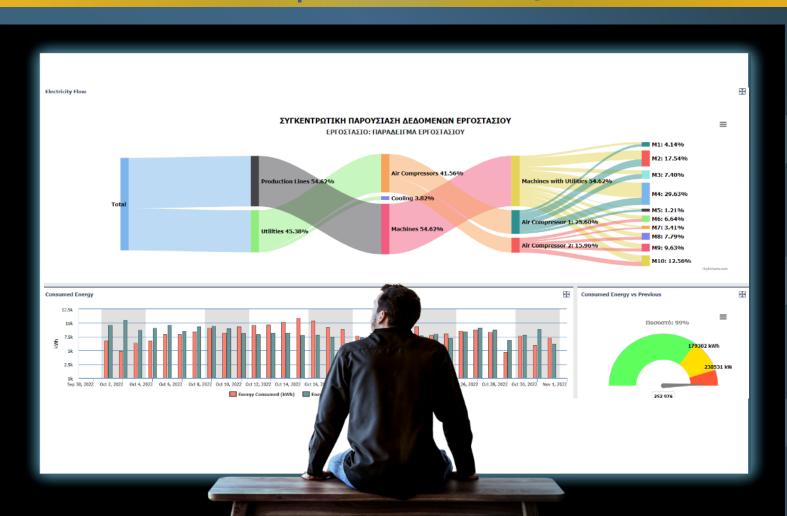

# 6 Steps for Success: Mastering Energy Efficiency Monitoring

Socrates Zacharof Business Development Manager

## Step1 Collect Energy Data



**Energy Consumption** 

**Data Validation** 



## Step 2 operational Parameters



**Understand your Energy Consumption Patterns** 



# Step 3 Production Quantity Data



Understand cost and carbon footprint per product





# Step 4 Product Specific KPIs



Understand cost and carbon footprint per production line & utility







Step 5 corporate Specific Reports

**Energy Efficiency Reports & 3rd Party Systems** 

**ESG** Reporting

**Energy Cost Allocation** 

**Automated Reports** 

# Step 6 Deploy the right Platform



### SenseOne IoT Platform | IoT Data Analytics

**Cloud Platform** 

**Event Based** 

Scalable



**Device Agnostic** 

**Centralized Data** 

**User Friendly** 

### Real time visibility



### EnergySense: Energy Efficiency, Cost and Carbon Footprint minimization

System and device integration

Centralize data

Abnormal values and missing data detection and correction

Create multi dimensional Energy Performance Indicators

Predict Energy
Consumption with Al

Visualize results in Dashboards and Reports



### Interoperability & Integrations





ERP (Galaxy, SAP)



BI (Power BI)

ML/AI

& Lookout)

(AutoML, Amazon Forecast)



SYSTEMS (SCADA, BMS, Security etc)



DEVICES

(Meters, Sensors, machines etc)



BIM (c3d)



Portals (Deddie, NOA, etc)







# It makes

5

#### Scalable

flexible, customized IoT Platform with unparalleled interoperability e

### **Exceptional**

abilit