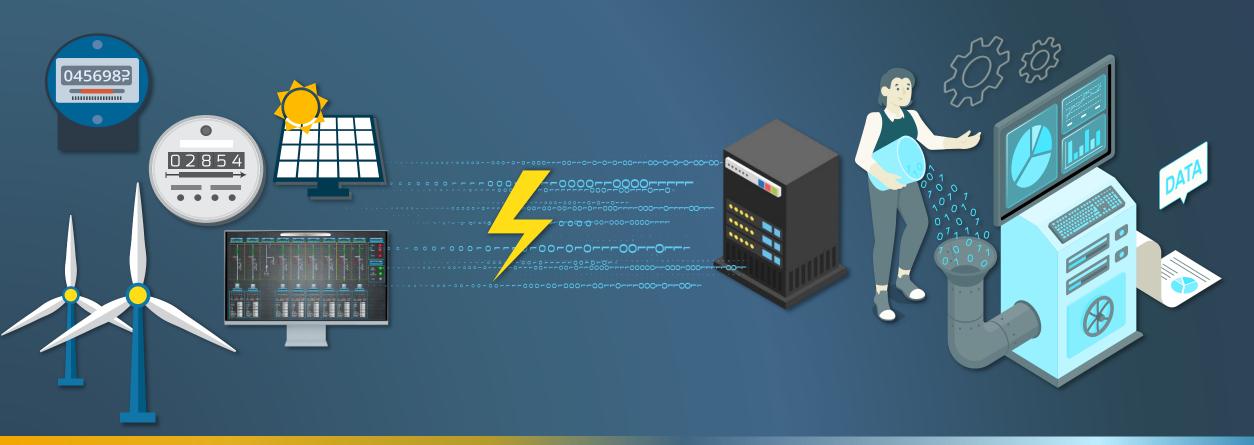

## Step1 Collect Energy Data

**Energy Consumption** 

**Data Validation** 

## Step 2 operational Parameters

**Understand your Energy Consumption Patterns** 